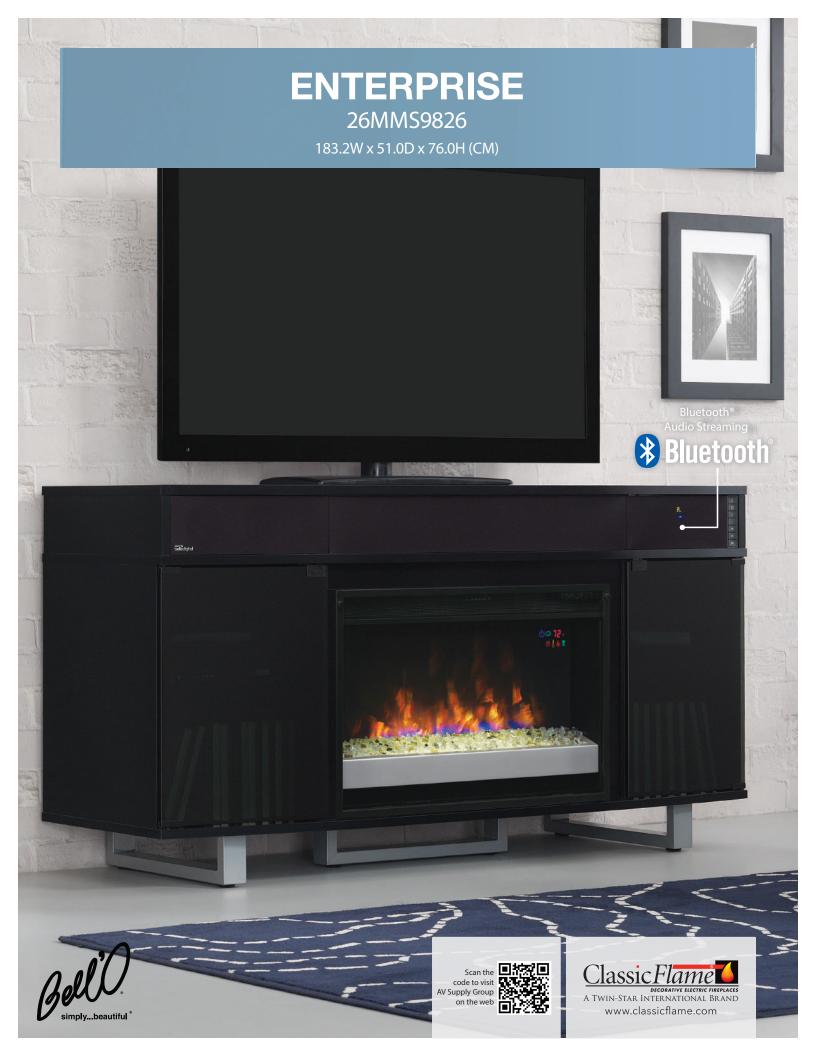

#### ENTERPRISE 26MMS9826

\*

Integrated Sound Bar Premium sound bar provides high quality audio

Stream audio from any Bluetooth® enabled

Adjustable Shelving

High quality shelves can be readjusted or removed completely for added space

Integrated Wire Management Pass-through holes for easy wire management and ventilation

Easy Assembly

Easy to assemble with just a Phillips head screwdriver

#### Storage Cabinets

A/V Hookups

Bluetooth® Audio Streaming

device directly to the sound bar

be run directly through the unit

Two side cabinets are perfect for creating custom storage options

A/V hookups on back allow media components to

#### **AVAILABLE FINISHES**

High Gloss Black

c High Gloss White

#### AVAILABLE INSERTS

26" Firebox Standard heat with a traditional or contemporary fireplace & straight glass front