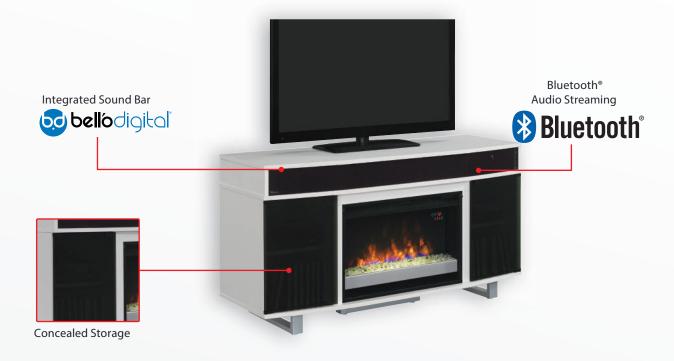

#### ENTERPRISE 26MMS9826

\*

Integrated Sound Bar Premium sound bar provides high quality audio

Stream audio from any Bluetooth® enabled

Adjustable Shelving

High quality shelves can be readjusted or removed completely for added space

Integrated Wire Management Pass-through holes for easy wire management and ventilation

Easy Assembly

Easy to assemble with just a Phillips head screwdriver

#### Storage Cabinets

A/V Hookups

Bluetooth® Audio Streaming

device directly to the sound bar

be run directly through the unit

Two side cabinets are perfect for creating custom storage options

A/V hookups on back allow media components to