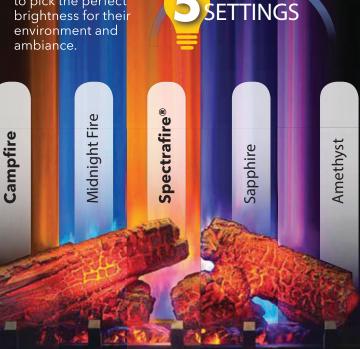

## CHOOSE FROM 5 DI AME COL ORS

CUSTOMIZABLE FLAME EFFECT SCAN THIS CODE TO SEE OUR REALISTIC FLAME GO FROM A GENTLE FLICKERING FLAME TO A ROARING FIRE WITH THE TOUCH OF A BUTTON

Backlit LED display shows thermostat settings and icons show the status of other insert functions.

5 flame speed settings allow you to adjust from a fast roaring fire down to a gentle flickering flame.

5 adjustable brightness settings allow the user to pick the perfect brightness for thei environment and

Quality Furniture for Every Season

BRIGHTNESS