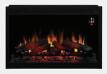

#### AVAILABLE INSERTS

26" Firebox Standard heat with a traditional or contemporary fireplace & straight glass front

# SPECTRAFIRE PLUS **INSERTS**

• Spectrafire Plus Customizable Flame effect: 0 5 flame effects, 5 flame speeds, 5 brightness settings • Warms up to 400 square feet • Safer Plug Fire Prevention Technology™ • Traditional log set and ember bed (Available in all sizes) ± Contemporary translucent fire glass ember bed (26") ± Tempered glass front display (23", 26") ± Curved, tempered glass front display (25") • Digital thermostat automatically regulates room temperature • Plugs into any standard 240V outlet • Remote control (2 Duracell<sup>®</sup> AAA batteries included) • 1,400 watts, 4,600 BTU's per hour heater operates for just pennies an hour • Estimated 100,000 hour LED lifespan • 9-hour auto shut-off timer • No hookups required, vent-free ้1 • 1 year limited warranty