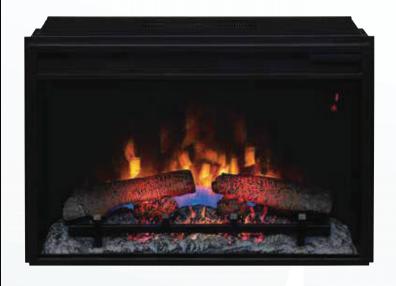

#### AVAILABLE INSERTS

26" Firebox Standard heat with a traditional or contemporary fireplace & straight glass front

# SPECTRAFIRE PLUS **INSERTS**

• Spectrafire Plus Customizable Flame effect: 0 5 flame effects, 5 flame speeds, 5 brightness settings • Warms up to 400 square feet • Safer Plug Fire Prevention Technology™ • Traditional log set and ember bed (Available in all sizes) ± Contemporary translucent fire glass ember bed (26") ± Tempered glass front display (23", 26") ± Curved, tempered glass front display (25") • Digital thermostat automatically regulates room temperature • Plugs into any standard 240V outlet • Remote control (2 Duracell<sup>®</sup> AAA batteries included) • 1,400 watts, 4,600 BTU's per hour heater operates for just pennies an hour • Estimated 100,000 hour LED lifespan • 9-hour auto shut-off timer • No hookups required, vent-free ้1 • 1 year limited warranty